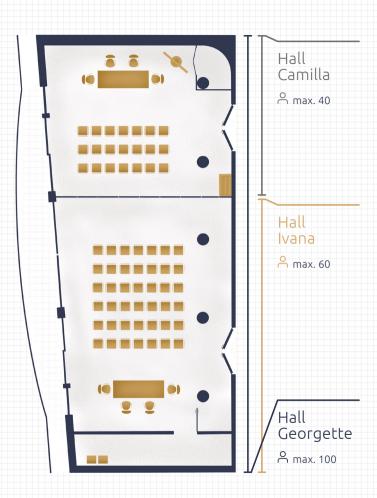

### A variety of options

- Coffee breaks
- Custom catering
- Light Lunch/Business Lunch
- Transfer service
- Secretarial and hostess service
- Simultaneous translation

"T" SHAPE

|                                       | Camilla   | Ivana     | Georgette  |
|---------------------------------------|-----------|-----------|------------|
| $\Leftrightarrow$                     | 9,75 m    | 8,20 m    | 7,90 m     |
|                                       | 7,60 m    | 11,80 m   | 19,45 m    |
| $\overline{\underline{\updownarrow}}$ | 2,60 m    | 2,60 m    | 2,60 m     |
| )<br>O                                | max. 40   | max. 60   | max. 100   |
| <b>!</b> _!                           | 13 people | 25 people | 48 people  |
|                                       | 14 people | 28 people | 46 people  |
|                                       | 30 people | 55 people | 100 people |
|                                       | 10 people | 24 people | 44 people  |
| :#:<br>:#:                            | 40 people | 60 people | 100 people |